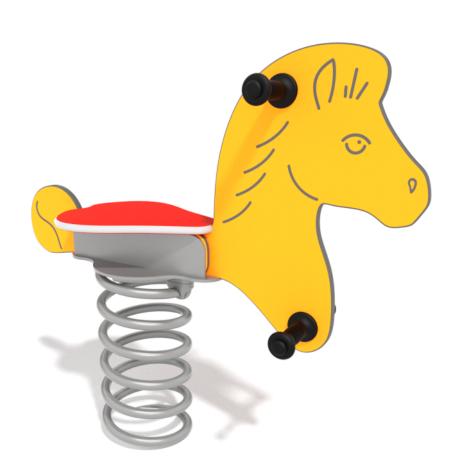

## SMART

## INFORMATION ABOUT THE PRODUCT

| Dimensions                                                                                                                       | 85 x 27 cm   |  |
|----------------------------------------------------------------------------------------------------------------------------------|--------------|--|
| Safety zone                                                                                                                      | 345 x 227 cm |  |
| Safety zone area                                                                                                                 | 7 m²         |  |
| Overall height                                                                                                                   | 81 cm        |  |
| Free fall height                                                                                                                 | 50 cm        |  |
| Amount of users                                                                                                                  | 1            |  |
| Product complies with EN 1176-1:2017-12                                                                                          | YES          |  |
| Availability of spare parts                                                                                                      | YES          |  |
| Age range                                                                                                                        | 1-12         |  |
| According to EN 1176-1:2017-12 norm, the product requires applying a safety surface according to the product's free fall height. |              |  |

## MATERIALS:

| PLATES OF THE WALLS<br>MADE OF 12 MM HDPE IN<br>THE HIGHEST QUALITY | HANDHOLD MADE OF<br>INJECTION MOLDED<br>POLYAMIDE | SPRINGERS' SPRINGS MADE<br>OF SPRING STEEL |
|---------------------------------------------------------------------|---------------------------------------------------|--------------------------------------------|
|                                                                     |                                                   |                                            |