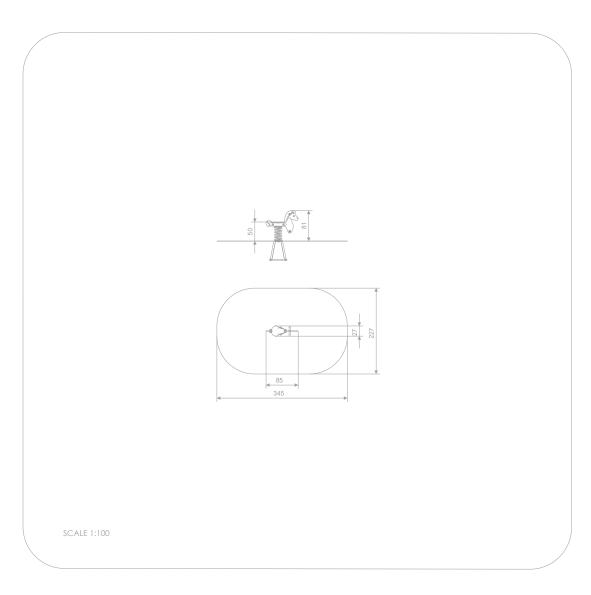

## INFORMATION ABOUT THE PRODUCT

| Dimensions                                                                                                                       | 85 x 27 cm   |  |
|----------------------------------------------------------------------------------------------------------------------------------|--------------|--|
| Safety zone                                                                                                                      | 345 x 227 cm |  |
| Safety zone area                                                                                                                 | 7 m²         |  |
| Overall height                                                                                                                   | 81 cm        |  |
| Free fall height                                                                                                                 | 50 cm        |  |
| Amount of users                                                                                                                  | 1            |  |
| Product complies with EN 1176-1:2017-12                                                                                          | YES          |  |
| Availability of spare parts                                                                                                      | YES          |  |
| Age range                                                                                                                        | 1-12         |  |
| According to EN 1176-1:2017-12 norm, the product requires applying a safety surface according to the product's free fall height. |              |  |